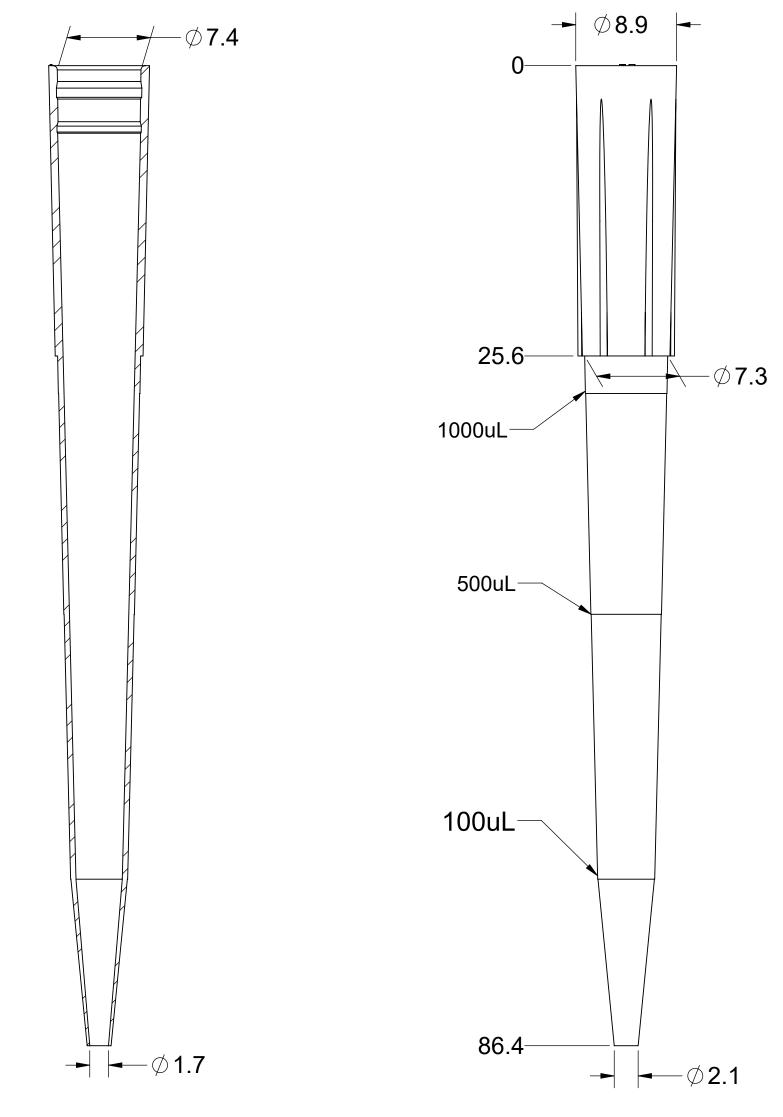

| SSI                                                                                                                 | TITLE:             |       |           |
|---------------------------------------------------------------------------------------------------------------------|--------------------|-------|-----------|
| 1310 Thurman Street<br>Lodi CA, 95240<br>Ph: (209) 333-2120<br>Fx: (209) 333-8623<br>info@scientificspecialties.com | 1 mL WIDE BORE TIP |       |           |
| UNLESS OTHERWISE SPECIFIED                                                                                          | ITEM:              | REV.: | DATE:     |
| DIMENSIONS ARE IN MILLIMETERS                                                                                       | 4930-XX            | REL   | 8/22/2022 |