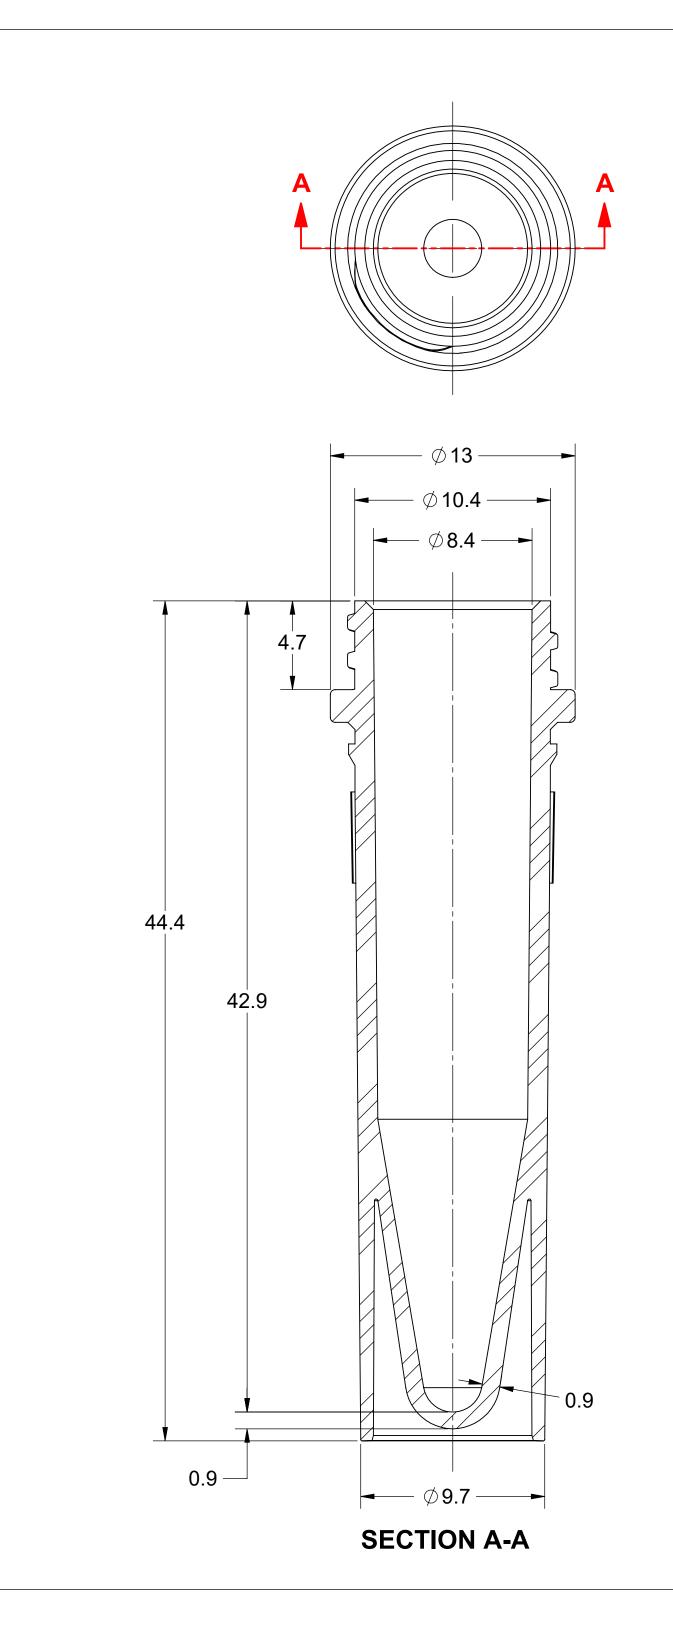

| SSI                                                                                                                 | TITLE:                               |       |            |
|---------------------------------------------------------------------------------------------------------------------|--------------------------------------|-------|------------|
| 1310 Thurman Street<br>Lodi CA, 95240<br>Ph: (209) 333-2120<br>Fx: (209) 333-8623<br>info@scientificspecialties.com | 1.50mL SCREW CAP TUBE-SKIRTED RIBBED |       |            |
| UNLESS OTHERWISE SPECIFIED                                                                                          | ITEM:                                | REV.: | DATE:      |
| DIMENSIONS ARE IN MILLIMETERS                                                                                       | 2220-XX (ST10)                       | REL   | 11/24/2021 |