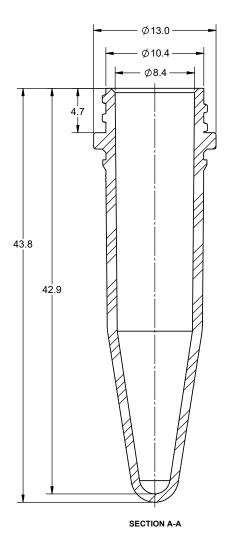

| SSI                                                                                                     | TITLE:                           |       |           |
|---------------------------------------------------------------------------------------------------------|----------------------------------|-------|-----------|
| 1310 Thurman Street Lodi CA, 95240 Ph: (209) 333-2420 Fx: (209) 333-8623 info@scientificspecialties.com | 1.5mL SCREW CAP TUBE - GRADUATED |       |           |
| UNLESS OTHERWISE SPECIFIED DIMENSIONS ARE IN MILLIMETERS                                                | ITEM:                            | REV.: | DATE:     |
|                                                                                                         | 2230-00                          | 2     | 6/23/2020 |