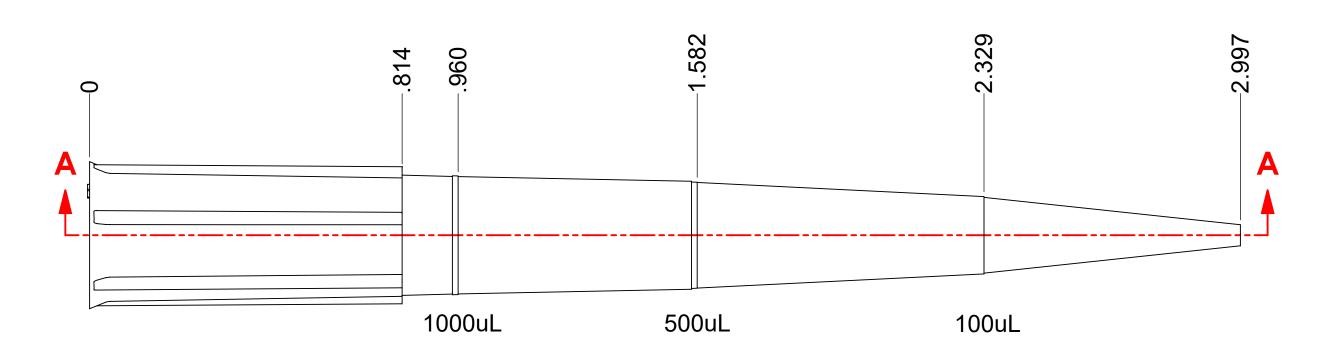

| SECT | 10  | 1 | Δ. | -A |
|------|-----|---|----|----|
| SCA  | LE: | 4 | •  | 1  |

|  | SSI                                                                                                                 | IIILE:               |       |           |  |  |
|--|---------------------------------------------------------------------------------------------------------------------|----------------------|-------|-----------|--|--|
|  | 1310 Thurman Street<br>Lodi CA, 95240<br>Ph: (209) 333-2120<br>Fx: (209) 333-8623<br>info@scientificspecialties.com | 1000ul TIP (LIGHTER) |       |           |  |  |
|  | UNLESS OTHERWISE SPECIFIED DIMENSIONS ARE IN MILLIMETERS                                                            | ITEM:                | REV.: | DATE:     |  |  |
|  |                                                                                                                     | 4330-XX (HPT18)      | REL   | 1/21/2021 |  |  |