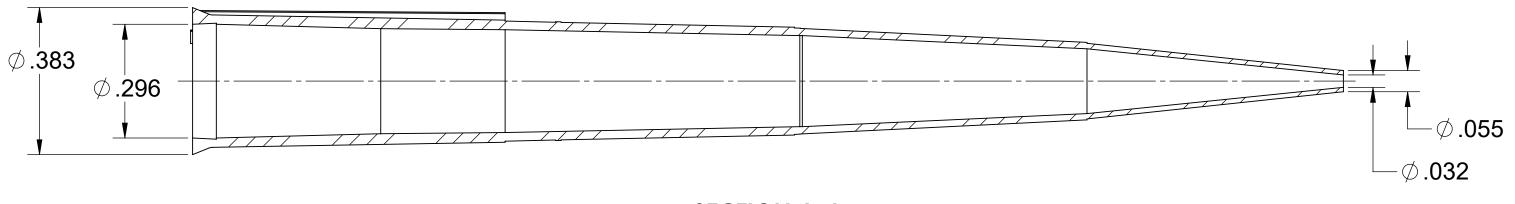

| SECT | 10  | 1 | Δ. | -A |
|------|-----|---|----|----|
| SCA  | LE: | 4 | •  | 1  |

|  | SSI                                                                                                                 | IIILE:               |       |           |  |  |
|--|---------------------------------------------------------------------------------------------------------------------|----------------------|-------|-----------|--|--|
|  | 1310 Thurman Street<br>Lodi CA, 95240<br>Ph: (209) 333-2120<br>Fx: (209) 333-8623<br>info@scientificspecialties.com | 1000ul TIP (LIGHTER) |       |           |  |  |
|  | UNLESS OTHERWISE SPECIFIED DIMENSIONS ARE IN MILLIMETERS                                                            | ITEM:                | REV.: | DATE:     |  |  |
|  |                                                                                                                     | 4330-XX (HPT18)      | REL   | 1/21/2021 |  |  |