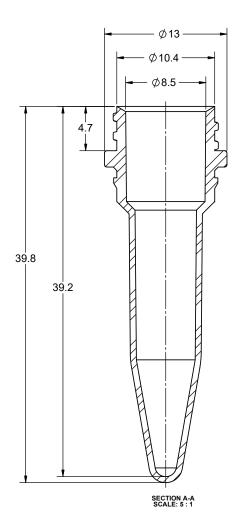

| SSI                                                                                                                 | TITLE:                      |       |           |
|---------------------------------------------------------------------------------------------------------------------|-----------------------------|-------|-----------|
| 1310 Thurman Street<br>Lodi CA, 95240<br>Ph: (209) 333-2120<br>Fx: (209) 333-8623<br>info@scientificspecialties.com | 0.50mL SCREW CAP TUBE - STD |       |           |
| UNLESS OTHERWISE SPECIFIED DIMENSIONS ARE IN MILLIMETERS                                                            | ITEM:                       | REV.: | DATE:     |
|                                                                                                                     | 2130-00                     | 2     | 6/23/2020 |