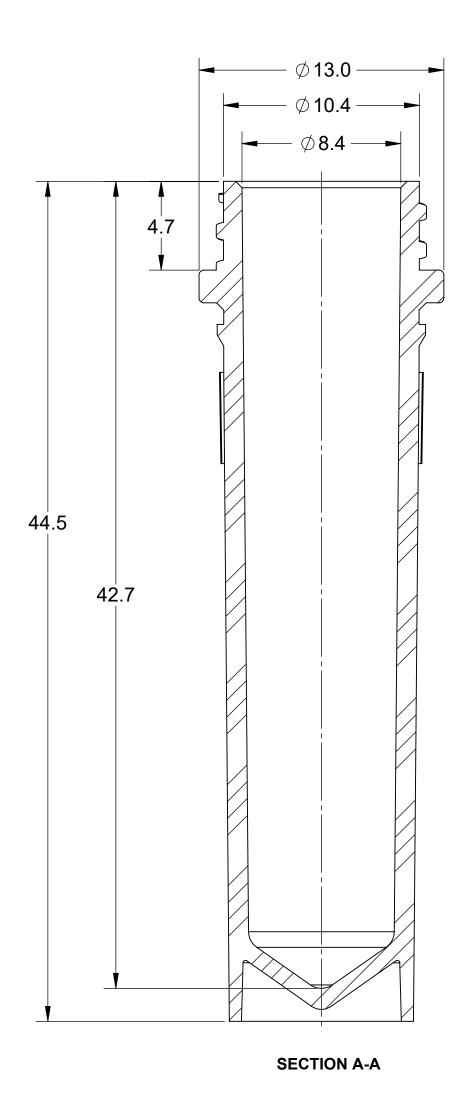

DIMENSIONS ARE IN MILLIMETERS

TITLE:

2.0mL SCREW CAP TUBE - SKIRTED RIBBED

ITEM: UNLESS OTHERWISE SPECIFIED 2320-00 REV.:

DATE: 6/23/2020