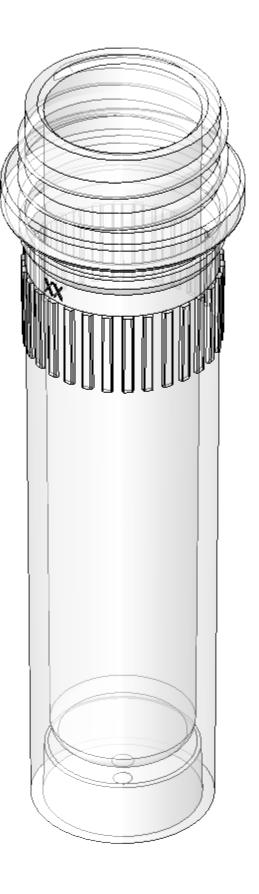

DIMENSIONS ARE IN MILLIMETERS

TITLE:

2.0mL SCREW CAP TUBE - SKIRTED RIBBED

ITEM: UNLESS OTHERWISE SPECIFIED 2320-00 REV.:

DATE: 6/23/2020