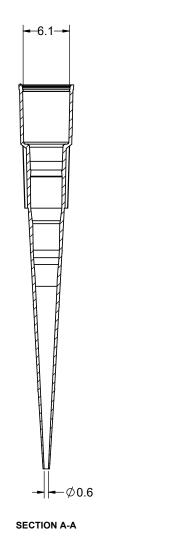

**Copyright Scientific Specialties, Inc.** This drawing and/or any technical information relating to it is issued in strict confidence and my not be reproduced or used for manufacture without written permission. Upon receipt of which it is the users responsibility to seek confirmation of any dimensions and production tolerances.









| 551<br>1310 Thurnan Street<br>Lad CA, 65240<br>Pr: (200) 333-8623<br>info@seianfficspecialities.com | 200 UL LTS Tip |          |       |     |       |           |
|-----------------------------------------------------------------------------------------------------|----------------|----------|-------|-----|-------|-----------|
| UNLESS OTHERWISE SPECIFIED<br>DIMENSIONS ARE IN MILLIMETERS                                         | ITEM:          | 42L0XNOO | REV.: | REL | DATE: | 8/21/2023 |