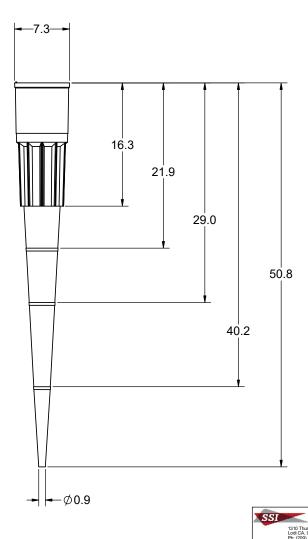

**Copyright Scientific Specialties, Inc.** This drawing and/or any technical information relating to it is issued in strict confidence and my not be reproduced or used for manufacture without written permission. Upon receipt of which it is the users responsibility to seek confirmation of any dimensions and production tolerances.









| 551<br>1310 Thurnan Street<br>Lad CA, 65240<br>Pr: (200) 333-8623<br>info@seianfficspecialities.com | 200 UL LTS Tip |          |       |     |       |           |
|-----------------------------------------------------------------------------------------------------|----------------|----------|-------|-----|-------|-----------|
| UNLESS OTHERWISE SPECIFIED<br>DIMENSIONS ARE IN MILLIMETERS                                         | ITEM:          | 42L0XNOO | REV.: | REL | DATE: | 8/21/2023 |