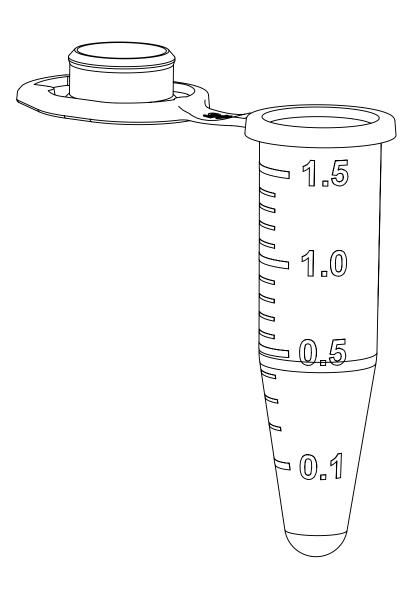

| SSI                                                                                                                 | TITLE:                                  |       |           |
|---------------------------------------------------------------------------------------------------------------------|-----------------------------------------|-------|-----------|
| 1310 Thurman Street<br>Lodi CA, 95240<br>Ph: (209) 333-2120<br>Fx: (209) 333-8623<br>info@scientificspecialties.com | 1.5ml Tube W/ Snap Seal Cap - Graduated |       |           |
| UNLESS OTHERWISE SPECIFIED DIMENSIONS ARE IN MILLIMETERS                                                            | ITEM:                                   | REV.: | DATE:     |
|                                                                                                                     | 1260-XX                                 | REL   | 6/17/2022 |