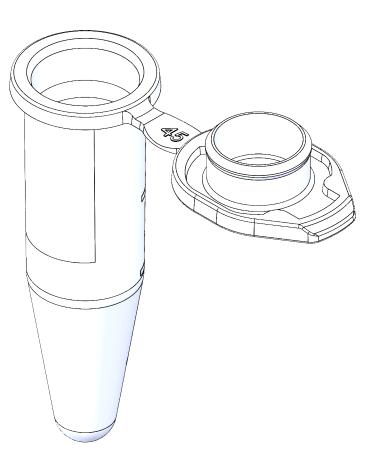

| SSI                                                                                                                 | TITLE:                                  |       |           |
|---------------------------------------------------------------------------------------------------------------------|-----------------------------------------|-------|-----------|
| 1310 Thurman Street<br>Lodi CA, 95240<br>Ph: (209) 333-2120<br>Fx: (209) 333-8623<br>info@scientificspecialties.com | 1.5ml Tube W/ Snap Seal Cap - Graduated |       |           |
| UNLESS OTHERWISE SPECIFIED DIMENSIONS ARE IN MILLIMETERS                                                            | ITEM:                                   | REV.: | DATE:     |
|                                                                                                                     | 1260-XX                                 | REL   | 6/17/2022 |