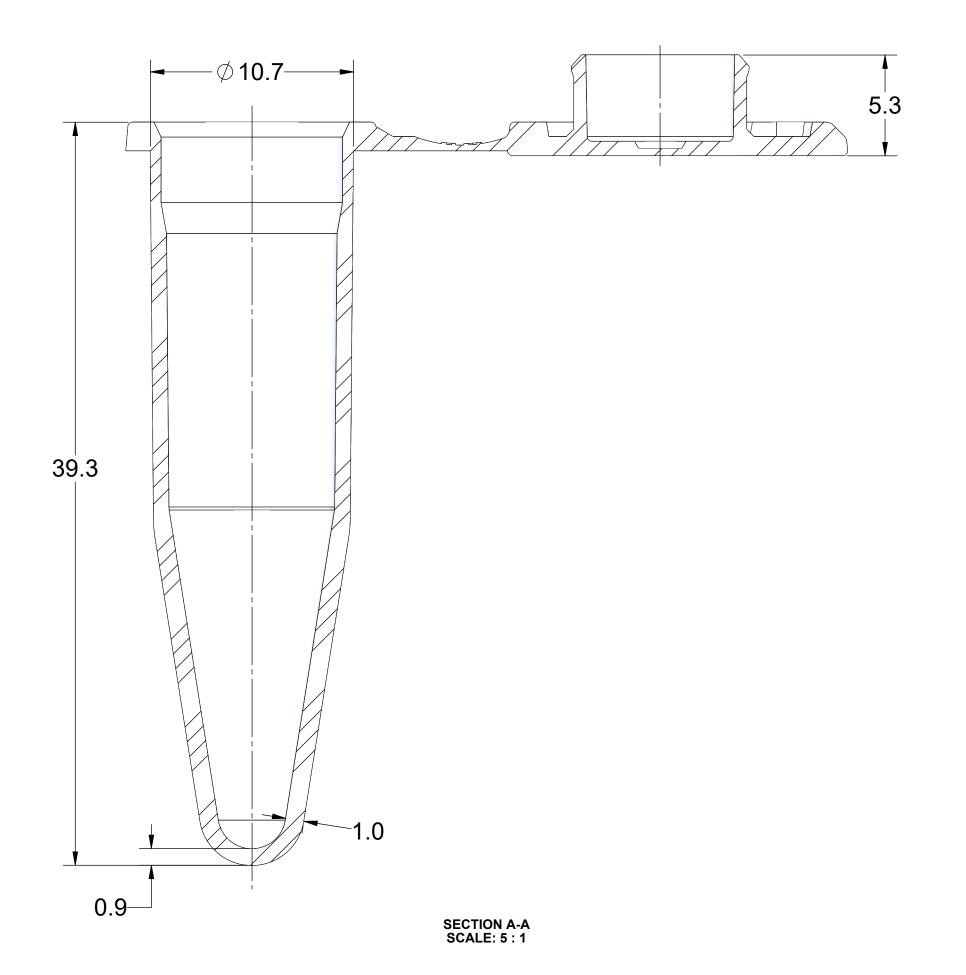

| SSI                                                                                                                 | TITLE:                                  |       |           |
|---------------------------------------------------------------------------------------------------------------------|-----------------------------------------|-------|-----------|
| 1310 Thurman Street<br>Lodi CA, 95240<br>Ph: (209) 333-2120<br>Fx: (209) 333-8623<br>info@scientificspecialties.com | 1.5ml Tube W/ Snap Seal Cap - Graduated |       |           |
| UNLESS OTHERWISE SPECIFIED DIMENSIONS ARE IN MILLIMETERS                                                            | ITEM:                                   | REV.: | DATE:     |
|                                                                                                                     | 1260-XX                                 | REL   | 6/17/2022 |